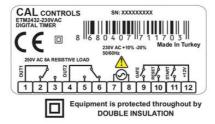

## **TECHNICAL DATA**

| Approvals          | CE, EMC, RoHS                           |
|--------------------|-----------------------------------------|
| Depth              | 60 mm                                   |
| Digit height       | 12,5 mm                                 |
| Digital signal in  | Yes                                     |
| Display            | 0.01 - 99.59 minutes or hours           |
| Display colour     | Red                                     |
| Frequency          | 50-60                                   |
| Galvanic isolation | Between supply voltage and input/output |
| Indication         | Red LED                                 |
| Input              | Mechanical contact (min 50ms, 12V)      |
| IP class           | IP65                                    |
| Memory             |                                         |
| literitery         | 10 years (EEPROM)                       |
| Mounting           | 10 years (EEPROM) Panel mount           |
| -                  |                                         |
| Mounting           | Panel mount                             |

| Operating voltage ac min          | 207 V                      |
|-----------------------------------|----------------------------|
| Output                            | Relay 2 pole C/O           |
| Panel size                        | 35x77 mm                   |
| Power consumption                 | Max 7 VA                   |
| Relay function                    | 1 x NO; 1 x NC             |
| Relay output                      | 8A, 250Vac, resistive load |
| Storage temperature max           | 70 °C                      |
| Storage temperature min           | -25 °C                     |
| Supply voltage                    | 230 VAC                    |
| Temperature resistance housing to | 50 °C                      |
| Weight                            | 200 g                      |