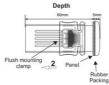

## **TECHNICAL DATA**

| Approvals          | CE, EMC, RoHS                           |
|--------------------|-----------------------------------------|
| Depth              | 60 mm                                   |
| Digit height       | 12,5 mm                                 |
| Digital signal in  | Yes                                     |
| Display            | 0.01 - 99.59 minutes or hours           |
| Display colour     | Red                                     |
| Frequency          | 50-60                                   |
| Galvanic isolation | Between supply voltage and input/output |
| Indication         | Red LED                                 |
| Input              | Mechanical contact (min 50ms, 12V)      |
| IP class           | IP65                                    |
| Memory             |                                         |
| literitery         | 10 years (EEPROM)                       |
| Mounting           | 10 years (EEPROM) Panel mount           |
| -                  |                                         |
| Mounting           | Panel mount                             |

| Operating voltage ac min          | 207 V                      |
|-----------------------------------|----------------------------|
| Output                            | Relay 2 pole C/O           |
| Panel size                        | 35x77 mm                   |
| Power consumption                 | Max 7 VA                   |
| Relay function                    | 1 x NO; 1 x NC             |
| Relay output                      | 8A, 250Vac, resistive load |
| Storage temperature max           | 70 °C                      |
| Storage temperature min           | -25 °C                     |
| Supply voltage                    | 230 VAC                    |
| Temperature resistance housing to | 50 °C                      |
| Weight                            | 200 g                      |