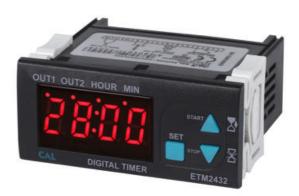

## PANEL MOUNT ETM2432 TIMER

35 x 77 mm format

ETM2432-230 Digital Timer, 4 Digit, 100h, 230V ac

- External start, reset and hold digital inputs
- Dual contact timed output
- Nine timing modes
- Easy integration

## PRODUCT DESCRIPTION

This is a digital timer with delay and pulse functions that can be set for hours, minutes and seconds. Start and stop is managed using buttons on the front or with separate control inputs. The timer has one relay output and adjustable warning tones. The functions are programmed with buttons in an easy-tounderstand menu system, the program can be locked preventing access.